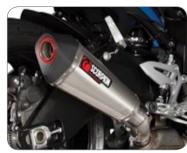

#### < Power Cone A road legal race silencer with flared oval construction for extra ground clearance.