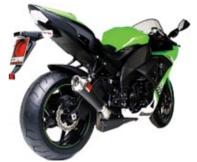

#### < Carbine Oval

A compact version of the factory silencer, shorter, lighter and more potent. The Carbine is the sawn off shotgun of the Scorpion range.

|                                    |              |                         |                |                | SEM                | SEO                | SSO                  | CEM             | CEO            | CFO               | BCER                      |                       |                      | 710 0 H                 | Header           | De-cat or           | Carbon         |
|------------------------------------|--------------|-------------------------|----------------|----------------|--------------------|--------------------|----------------------|-----------------|----------------|-------------------|---------------------------|-----------------------|----------------------|-------------------------|------------------|---------------------|----------------|
| Model                              | Year         | Can Style               | EC<br>Approved | Part No.       | Stainless<br>Round | Stainless<br>Oval  | Stainless<br>Carbine | Carbon<br>Round | Carbon<br>Oval | Carbon<br>Carbine | Black<br>ceraic<br>coated | TEM Satin<br>Ti Round | TEO Satin<br>Ti Oval | TIO Satin<br>Ti Carbine | Pipe Add<br>(MA) | silencer<br>replace | Panel<br>(CFP) |
| APRILIA                            |              |                         |                |                |                    |                    |                      |                 |                |                   | Coulou                    |                       |                      |                         |                  |                     |                |
| RS4 125                            | 11-          |                         | N              | AP54           |                    | £232.50            |                      |                 |                |                   |                           |                       |                      |                         |                  |                     |                |
| RSV1000 Factory/<br>Millie R/Touno | 03-08        | FACTORY                 | Y              | EAP52          |                    | £415.00            |                      |                 | £548.33        |                   |                           |                       | £581.66              |                         |                  |                     |                |
| RSV4                               | 09-14        | FACTORY                 | N              | EAP53          |                    | £232.50            |                      |                 | £299.16        |                   |                           |                       | £315.83              |                         |                  |                     |                |
| вмм                                |              |                         |                |                |                    |                    |                      |                 |                |                   |                           |                       |                      |                         |                  |                     |                |
| F650GS/DAKAR                       | 00-06        | FACTORY                 | Y              | EBM50          |                    | £232.50            |                      |                 |                |                   |                           |                       | £315.83              |                         |                  |                     |                |
| F650GS                             | 08-12        | FACTORY                 | Y              | EBM76          |                    | £232.50            |                      |                 |                |                   |                           |                       | £315.83              |                         |                  |                     |                |
| G650GS                             | 10-17        | FACTORY                 | N              | EBM77          |                    | £232.50            |                      |                 |                |                   |                           |                       | £315.83              |                         |                  |                     |                |
| G650X                              | 07-09        | FACTORY                 | N              | EBM61          | £190.83            | £232.50            |                      | £257.50         | £299.16        |                   |                           | £299.16               | £315.83              |                         |                  |                     |                |
| F800 GS                            | 08-17        | FACTORY                 | N              | EBM62          |                    | £232.50            |                      |                 | £299.16        |                   |                           |                       | £315.83              |                         |                  |                     |                |
| F800 ST                            | 07-13        | FACTORY                 | N              | EBM60          | £190.83            | £232.50            |                      | £257.50         | £299.16        |                   |                           | £299.16               | £315.83              |                         |                  |                     |                |
| F800 GT & R                        | 13-          | SERKET                  | Y              | RBM71          |                    | £299.00            |                      |                 | £315.83        |                   |                           |                       | £315.83              |                         |                  |                     |                |
| S1000R                             | 14-16        | RP-1 GP                 | Y              | BM1000         |                    |                    |                      | £415.83         |                |                   |                           | £415.83               |                      |                         |                  |                     |                |
|                                    |              | SERKET taper            | Y              | RBM72          |                    | £382.50            |                      |                 | £529.00        |                   |                           |                       | £529.00              |                         |                  |                     |                |
| S1000RR                            | 09-14        | RP-1 GP                 | Y              | BM1000         |                    |                    |                      | £415.83         |                |                   |                           | £415.83               |                      |                         |                  |                     |                |
|                                    |              | SERKET taper            | Y              | RBM64          |                    | £315.83            |                      |                 | £429.00        |                   |                           |                       | £429.00              |                         |                  |                     |                |
| S1000RR                            | 15-16        | RP-1 GP                 | Y              | BM1001         |                    |                    |                      | £415.83         |                |                   |                           | £415.83               |                      |                         |                  |                     |                |
|                                    |              | SERKET taper            | Y              | RBM74          |                    | £299.16            |                      |                 | £315.83        |                   |                           |                       | £315.83              |                         |                  |                     |                |
| S1000RR                            | 17-          | RP-1 GP                 | N              | BM1005         |                    |                    |                      | £415.83         |                |                   |                           | £415.83               |                      |                         |                  |                     |                |
|                                    |              | SERKET taper            | N              | RBM77          |                    | £299.16            |                      |                 | £315.83        |                   |                           |                       | £315.83              |                         |                  |                     |                |
| S1000XR                            | 16-          | SERKET                  | Y              | RBM75          |                    | £274.16            |                      |                 |                |                   | £315.83                   |                       | £315.83              |                         |                  |                     |                |
| K1200S/K1200R                      | 05-08        | FACTORY                 | Y              | EBM57          |                    | £232.50            |                      |                 | £299.16        |                   |                           |                       | £315.83              |                         |                  |                     |                |
| R1200GS                            | 04-09        | FACTORY                 | Y              | EBM56          |                    | £232.50            |                      |                 |                |                   |                           |                       | £315.83              |                         |                  |                     |                |
| R1200GS<br>R1200GS                 | 10-12<br>13- | FACTORY                 | N              | EBM65          |                    | £232.50            |                      |                 |                |                   |                           |                       | £315.83              |                         |                  |                     |                |
| K1300 GT                           | 09-11        | SERKET<br>FACTORY       | Y              | RBM69<br>EBM73 |                    | £274.16<br>£232.50 |                      |                 | £299.16        |                   |                           |                       | £315.83<br>£315.83   |                         |                  |                     |                |
| K1300 G1                           | 09-11        | FACTORY                 | N              | EBM67          |                    | £232.50            |                      |                 | £299.16        |                   |                           |                       | £315.83              |                         |                  |                     |                |
| DUCATI                             | 09-10        | PACIONI                 | IN             | EDIVIO 1       |                    | £232.50            |                      |                 | 1299.10        |                   |                           |                       | £313.63              |                         |                  |                     |                |
| MONSTER 797                        | 17-          | SERKET taper            | N              | RDI65          |                    | £274.16            |                      |                 | £315.83        |                   |                           |                       | £315.83              |                         |                  |                     |                |
| SCRAMBLER                          | 15-          | •                       | N              |                |                    |                    |                      |                 | £315.83        |                   |                           |                       | £315.83              |                         |                  |                     |                |
| 1098                               | 07-09        | SERKET taper<br>FACTORY | N              | RDI62<br>EDI61 |                    | £274.16<br>£415.00 |                      |                 | £548.33        |                   |                           |                       | £581.66              |                         |                  |                     |                |
| HONDA                              | 01-09        | PACIONI                 | IN             | EDIOT          |                    | £415.00            |                      |                 | £346.33        |                   |                           |                       | £581.00              |                         |                  |                     |                |
| HA125 XL VARADERO                  | 01-06        | FACTORY                 | N              | EHA150         |                    | £232.50            |                      |                 | £299.16        |                   |                           |                       | £315.83              |                         |                  |                     |                |
| HA125 XL VARADERO                  | 07-          | FACTORY                 | N              | EHA94          |                    | £232.50            |                      |                 | £299.16        |                   |                           |                       | £315.83              |                         |                  |                     |                |
| CB 125 F Full system               | 15-          | FACTORY                 | N              | EHA171         |                    | £240.83            |                      |                 | £315.83        |                   |                           |                       | £315.83              |                         |                  |                     |                |
| CBF 125 Full system                | 08-15        | FACTORY                 | N              | EHA107         |                    | £240.83            |                      |                 | £315.83        |                   |                           |                       | £315.83              |                         |                  |                     |                |
| CBR125                             | 04-10        | FACTORY                 | Y              | EHA85          | £190.83            | £232.50            |                      | £257.50         | £299.16        |                   |                           | £299.16               | £315.83              |                         |                  |                     |                |
| CBR 125 R System                   | 11-16        | SERKET taper            | Y              | RHA151         |                    | £274.16            |                      |                 | £315.83        |                   |                           |                       | £315.83              |                         |                  |                     |                |
| MSX 125                            | 13-16        | SERKET taper            | Y              | RHA170         |                    | £274.16            |                      |                 |                |                   |                           |                       | £315.83              |                         |                  |                     |                |
| MSX 125 Header Pipe                | 13-16        |                         | N              | HA170          |                    |                    |                      |                 |                |                   |                           |                       |                      |                         | £104.16          |                     |                |
| CBR 250 R                          | 11-16        | SERKET                  | Y              | RHA152         |                    | £274.16            |                      |                 | £315.83        |                   |                           |                       | £315.83              |                         |                  |                     |                |
| CBR300R                            | 14-          | SERKET                  |                | RHA166         |                    | £274.16            |                      |                 | £315.83        |                   |                           |                       | £315.83              |                         |                  |                     |                |
| CBR 400 NC29<br>Gullarm            | 89-96        | FACTORY                 | N              | EHA59          | £190.83            | £232.50            |                      | £257.50         | £299.16        |                   |                           | £299.16               | £315.83              |                         |                  |                     |                |
|                                    |              | SERKET                  | Y              | RHA157         |                    | £274.16            |                      |                 | £315.83        |                   |                           |                       | £315.83              |                         |                  |                     |                |
| CBR500R                            | 13-15        | SERKET taper            | N              | RHA159         |                    | £274.16            |                      |                 | £315.83        |                   |                           |                       | £315.83              |                         |                  |                     |                |
|                                    | 40 :-        | SERKET                  | Y              | RHA160         |                    | £274.16            |                      |                 | £315.83        |                   |                           |                       | £315.83              |                         |                  |                     |                |
| CB500 F/X                          | 13-15        | SERKET taper            | N              | RHA161         |                    | £274.16            |                      |                 | £315.83        |                   |                           |                       | £315.83              |                         |                  |                     |                |
|                                    |              | SERKET taper            | Y              | RHA176         |                    | £274.16            |                      |                 | £315.83        |                   |                           |                       | £315.83              |                         |                  |                     |                |