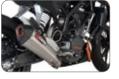

### < Serket Taper

A unique precision formed 6 facet tapering profile for improved ground clearance and an aerospace derived multi composite claw contoured outlet.

< Factory
All the performance benefits of a Scorpion silencer but with an OE Plus look, the overall effect faithful to the replaced OE product but with added performance and an understated style.