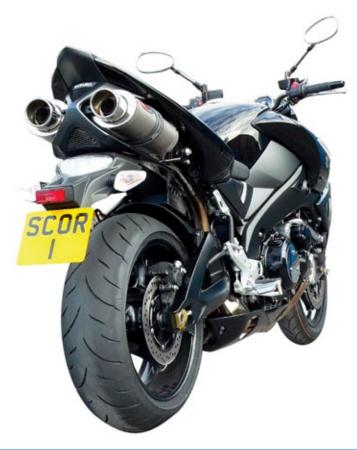

# < RP-1 GP

Titanium/carbon fibre construction gives bolt on performance with huge power gains & weight savings over the OE silencer. Designed for race use but is road legal for most applications.