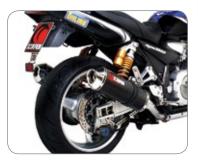

#### < Carbine Oval

A compact version of the factory silencer, shorter, lighter and more potent. The Carbine is the sawn off shotgun of the Scorpion range.

|                                    |              |                         |                |                | SEM                | SEO                | SSO                  | CEM             | CEO            | CFO               | BCER                      |                       |                      | 710 0 H                 | Header           | De-cat or           | Carbon         |
|------------------------------------|--------------|-------------------------|----------------|----------------|--------------------|--------------------|----------------------|-----------------|----------------|-------------------|---------------------------|-----------------------|----------------------|-------------------------|------------------|---------------------|----------------|
| Model                              | Year         | Can Style               | EC<br>Approved | Part No.       | Stainless<br>Round | Stainless<br>Oval  | Stainless<br>Carbine | Carbon<br>Round | Carbon<br>Oval | Carbon<br>Carbine | Black<br>ceraic<br>coated | TEM Satin<br>Ti Round | TEO Satin<br>Ti Oval | TIO Satin<br>Ti Carbine | Pipe Add<br>(MA) | silencer<br>replace | Panel<br>(CFP) |
| APRILIA                            |              |                         |                |                |                    |                    |                      |                 |                |                   | Coulou                    |                       |                      |                         |                  |                     |                |
| RS4 125                            | 11-          |                         | N              | AP54           |                    | £232.50            |                      |                 |                |                   |                           |                       |                      |                         |                  |                     |                |
| RSV1000 Factory/<br>Millie R/Touno | 03-08        | FACTORY                 | Y              | EAP52          |                    | £415.00            |                      |                 | £548.33        |                   |                           |                       | £581.66              |                         |                  |                     |                |
| RSV4                               | 09-14        | FACTORY                 | N              | EAP53          |                    | £232.50            |                      |                 | £299.16        |                   |                           |                       | £315.83              |                         |                  |                     |                |
| вмм                                |              |                         |                |                |                    |                    |                      |                 |                |                   |                           |                       |                      |                         |                  |                     |                |
| F650GS/DAKAR                       | 00-06        | FACTORY                 | Y              | EBM50          |                    | £232.50            |                      |                 |                |                   |                           |                       | £315.83              |                         |                  |                     |                |
| F650GS                             | 08-12        | FACTORY                 | Y              | EBM76          |                    | £232.50            |                      |                 |                |                   |                           |                       | £315.83              |                         |                  |                     |                |
| G650GS                             | 10-17        | FACTORY                 | N              | EBM77          |                    | £232.50            |                      |                 |                |                   |                           |                       | £315.83              |                         |                  |                     |                |
| G650X                              | 07-09        | FACTORY                 | N              | EBM61          | £190.83            | £232.50            |                      | £257.50         | £299.16        |                   |                           | £299.16               | £315.83              |                         |                  |                     |                |
| F800 GS                            | 08-17        | FACTORY                 | N              | EBM62          |                    | £232.50            |                      |                 | £299.16        |                   |                           |                       | £315.83              |                         |                  |                     |                |
| F800 ST                            | 07-13        | FACTORY                 | N              | EBM60          | £190.83            | £232.50            |                      | £257.50         | £299.16        |                   |                           | £299.16               | £315.83              |                         |                  |                     |                |
| F800 GT & R                        | 13-          | SERKET                  | Y              | RBM71          |                    | £299.00            |                      |                 | £315.83        |                   |                           |                       | £315.83              |                         |                  |                     |                |
| S1000R                             | 14-16        | RP-1 GP                 | Y              | BM1000         |                    |                    |                      | £415.83         |                |                   |                           | £415.83               |                      |                         |                  |                     |                |
|                                    |              | SERKET taper            | Y              | RBM72          |                    | £382.50            |                      |                 | £529.00        |                   |                           |                       | £529.00              |                         |                  |                     |                |
| S1000RR                            | 09-14        | RP-1 GP                 | Y              | BM1000         |                    |                    |                      | £415.83         |                |                   |                           | £415.83               |                      |                         |                  |                     |                |
|                                    |              | SERKET taper            | Y              | RBM64          |                    | £315.83            |                      |                 | £429.00        |                   |                           |                       | £429.00              |                         |                  |                     |                |
| S1000RR                            | 15-16        | RP-1 GP                 | Y              | BM1001         |                    |                    |                      | £415.83         |                |                   |                           | £415.83               |                      |                         |                  |                     |                |
|                                    |              | SERKET taper            | Y              | RBM74          |                    | £299.16            |                      |                 | £315.83        |                   |                           |                       | £315.83              |                         |                  |                     |                |
| S1000RR                            | 17-          | RP-1 GP                 | N              | BM1005         |                    |                    |                      | £415.83         |                |                   |                           | £415.83               |                      |                         |                  |                     |                |
|                                    |              | SERKET taper            | N              | RBM77          |                    | £299.16            |                      |                 | £315.83        |                   |                           |                       | £315.83              |                         |                  |                     |                |
| S1000XR                            | 16-          | SERKET                  | Y              | RBM75          |                    | £274.16            |                      |                 |                |                   | £315.83                   |                       | £315.83              |                         |                  |                     |                |
| K1200S/K1200R                      | 05-08        | FACTORY                 | Y              | EBM57          |                    | £232.50            |                      |                 | £299.16        |                   |                           |                       | £315.83              |                         |                  |                     |                |
| R1200GS                            | 04-09        | FACTORY                 | Y              | EBM56          |                    | £232.50            |                      |                 |                |                   |                           |                       | £315.83              |                         |                  |                     |                |
| R1200GS<br>R1200GS                 | 10-12<br>13- | FACTORY                 | N              | EBM65          |                    | £232.50            |                      |                 |                |                   |                           |                       | £315.83              |                         |                  |                     |                |
| K1300 GT                           | 09-11        | SERKET<br>FACTORY       | Y              | RBM69<br>EBM73 |                    | £274.16<br>£232.50 |                      |                 | £299.16        |                   |                           |                       | £315.83<br>£315.83   |                         |                  |                     |                |
| K1300 G1                           | 09-11        | FACTORY                 | N              | EBM67          |                    | £232.50            |                      |                 | £299.16        |                   |                           |                       | £315.83              |                         |                  |                     |                |
| DUCATI                             | 09-10        | PACIONI                 | IN             | EDIVIO 1       |                    | £232.50            |                      |                 | 1299.10        |                   |                           |                       | £313.63              |                         |                  |                     |                |
| MONSTER 797                        | 17-          | SERKET taper            | N              | RDI65          |                    | £274.16            |                      |                 | £315.83        |                   |                           |                       | £315.83              |                         |                  |                     |                |
| SCRAMBLER                          | 15-          | •                       | N              |                |                    |                    |                      |                 | £315.83        |                   |                           |                       | £315.83              |                         |                  |                     |                |
| 1098                               | 07-09        | SERKET taper<br>FACTORY | N              | RDI62<br>EDI61 |                    | £274.16<br>£415.00 |                      |                 | £548.33        |                   |                           |                       | £581.66              |                         |                  |                     |                |
| HONDA                              | 01-09        | PACIONI                 | IN             | EDIOT          |                    | £415.00            |                      |                 | £346.33        |                   |                           |                       | £581.00              |                         |                  |                     |                |
| HA125 XL VARADERO                  | 01-06        | FACTORY                 | N              | EHA150         |                    | £232.50            |                      |                 | £299.16        |                   |                           |                       | £315.83              |                         |                  |                     |                |
| HA125 XL VARADERO                  | 07-          | FACTORY                 | N              | EHA94          |                    | £232.50            |                      |                 | £299.16        |                   |                           |                       | £315.83              |                         |                  |                     |                |
| CB 125 F Full system               | 15-          | FACTORY                 | N              | EHA171         |                    | £240.83            |                      |                 | £315.83        |                   |                           |                       | £315.83              |                         |                  |                     |                |
| CBF 125 Full system                | 08-15        | FACTORY                 | N              | EHA107         |                    | £240.83            |                      |                 | £315.83        |                   |                           |                       | £315.83              |                         |                  |                     |                |
| CBR125                             | 04-10        | FACTORY                 | Y              | EHA85          | £190.83            | £232.50            |                      | £257.50         | £299.16        |                   |                           | £299.16               | £315.83              |                         |                  |                     |                |
| CBR 125 R System                   | 11-16        | SERKET taper            | Y              | RHA151         |                    | £274.16            |                      |                 | £315.83        |                   |                           |                       | £315.83              |                         |                  |                     |                |
| MSX 125                            | 13-16        | SERKET taper            | Y              | RHA170         |                    | £274.16            |                      |                 |                |                   |                           |                       | £315.83              |                         |                  |                     |                |
| MSX 125 Header Pipe                | 13-16        |                         | N              | HA170          |                    |                    |                      |                 |                |                   |                           |                       |                      |                         | £104.16          |                     |                |
| CBR 250 R                          | 11-16        | SERKET                  | Y              | RHA152         |                    | £274.16            |                      |                 | £315.83        |                   |                           |                       | £315.83              |                         |                  |                     |                |
| CBR300R                            | 14-          | SERKET                  |                | RHA166         |                    | £274.16            |                      |                 | £315.83        |                   |                           |                       | £315.83              |                         |                  |                     |                |
| CBR 400 NC29<br>Gullarm            | 89-96        | FACTORY                 | N              | EHA59          | £190.83            | £232.50            |                      | £257.50         | £299.16        |                   |                           | £299.16               | £315.83              |                         |                  |                     |                |
|                                    |              | SERKET                  | Y              | RHA157         |                    | £274.16            |                      |                 | £315.83        |                   |                           |                       | £315.83              |                         |                  |                     |                |
| CBR500R                            | 13-15        | SERKET taper            | N              | RHA159         |                    | £274.16            |                      |                 | £315.83        |                   |                           |                       | £315.83              |                         |                  |                     |                |
|                                    | 40 :-        | SERKET                  | Y              | RHA160         |                    | £274.16            |                      |                 | £315.83        |                   |                           |                       | £315.83              |                         |                  |                     |                |
| CB500 F/X                          | 13-15        | SERKET taper            | N              | RHA161         |                    | £274.16            |                      |                 | £315.83        |                   |                           |                       | £315.83              |                         |                  |                     |                |
|                                    |              | SERKET taper            | Y              | RHA176         |                    | £274.16            |                      |                 | £315.83        |                   |                           |                       | £315.83              |                         |                  |                     |                |