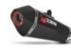

#### < Carbine Oval

A compact version of the factory silencer, shorter, lighter and more potent. The Carbine is the sawn off shotgun of the Scorpion range.

|                                    |              |                         |                |                | SEM                | SEO                | SSO                  | CEM             | CEO            | CFO               | BCER                      |                       |                      | 710 0 H                 | Header           | De-cat or           | Carbon         |
|------------------------------------|--------------|-------------------------|----------------|----------------|--------------------|--------------------|----------------------|-----------------|----------------|-------------------|---------------------------|-----------------------|----------------------|-------------------------|------------------|---------------------|----------------|
| Model                              | Year         | Can Style               | EC<br>Approved | Part No.       | Stainless<br>Round | Stainless<br>Oval  | Stainless<br>Carbine | Carbon<br>Round | Carbon<br>Oval | Carbon<br>Carbine | Black<br>ceraic<br>coated | TEM Satin<br>Ti Round | TEO Satin<br>Ti Oval | TIO Satin<br>Ti Carbine | Pipe Add<br>(MA) | silencer<br>replace | Panel<br>(CFP) |
| APRILIA                            |              |                         |                |                |                    |                    |                      |                 |                |                   | Coulou                    |                       |                      |                         |                  |                     |                |
| RS4 125                            | 11-          |                         | N              | AP54           |                    | £232.50            |                      |                 |                |                   |                           |                       |                      |                         |                  |                     |                |
| RSV1000 Factory/<br>Millie R/Touno | 03-08        | FACTORY                 | Y              | EAP52          |                    | £415.00            |                      |                 | £548.33        |                   |                           |                       | £581.66              |                         |                  |                     |                |
| RSV4                               | 09-14        | FACTORY                 | N              | EAP53          |                    | £232.50            |                      |                 | £299.16        |                   |                           |                       | £315.83              |                         |                  |                     |                |
| вмм                                |              |                         |                |                |                    |                    |                      |                 |                |                   |                           |                       |                      |                         |                  |                     |                |
| F650GS/DAKAR                       | 00-06        | FACTORY                 | Y              | EBM50          |                    | £232.50            |                      |                 |                |                   |                           |                       | £315.83              |                         |                  |                     |                |
| F650GS                             | 08-12        | FACTORY                 | Y              | EBM76          |                    | £232.50            |                      |                 |                |                   |                           |                       | £315.83              |                         |                  |                     |                |
| G650GS                             | 10-17        | FACTORY                 | N              | EBM77          |                    | £232.50            |                      |                 |                |                   |                           |                       | £315.83              |                         |                  |                     |                |
| G650X                              | 07-09        | FACTORY                 | N              | EBM61          | £190.83            | £232.50            |                      | £257.50         | £299.16        |                   |                           | £299.16               | £315.83              |                         |                  |                     |                |
| F800 GS                            | 08-17        | FACTORY                 | N              | EBM62          |                    | £232.50            |                      |                 | £299.16        |                   |                           |                       | £315.83              |                         |                  |                     |                |
| F800 ST                            | 07-13        | FACTORY                 | N              | EBM60          | £190.83            | £232.50            |                      | £257.50         | £299.16        |                   |                           | £299.16               | £315.83              |                         |                  |                     |                |
| F800 GT & R                        | 13-          | SERKET                  | Y              | RBM71          |                    | £299.00            |                      |                 | £315.83        |                   |                           |                       | £315.83              |                         |                  |                     |                |
| S1000R                             | 14-16        | RP-1 GP                 | Y              | BM1000         |                    |                    |                      | £415.83         |                |                   |                           | £415.83               |                      |                         |                  |                     |                |
|                                    |              | SERKET taper            | Y              | RBM72          |                    | £382.50            |                      |                 | £529.00        |                   |                           |                       | £529.00              |                         |                  |                     |                |
| S1000RR                            | 09-14        | RP-1 GP                 | Y              | BM1000         |                    |                    |                      | £415.83         |                |                   |                           | £415.83               |                      |                         |                  |                     |                |
|                                    |              | SERKET taper            | Y              | RBM64          |                    | £315.83            |                      |                 | £429.00        |                   |                           |                       | £429.00              |                         |                  |                     |                |
| S1000RR                            | 15-16        | RP-1 GP                 | Y              | BM1001         |                    |                    |                      | £415.83         |                |                   |                           | £415.83               |                      |                         |                  |                     |                |
|                                    |              | SERKET taper            | Y              | RBM74          |                    | £299.16            |                      |                 | £315.83        |                   |                           |                       | £315.83              |                         |                  |                     |                |
| S1000RR                            | 17-          | RP-1 GP                 | N              | BM1005         |                    |                    |                      | £415.83         |                |                   |                           | £415.83               |                      |                         |                  |                     |                |
|                                    |              | SERKET taper            | N              | RBM77          |                    | £299.16            |                      |                 | £315.83        |                   |                           |                       | £315.83              |                         |                  |                     |                |
| S1000XR                            | 16-          | SERKET                  | Y              | RBM75          |                    | £274.16            |                      |                 |                |                   | £315.83                   |                       | £315.83              |                         |                  |                     |                |
| K1200S/K1200R                      | 05-08        | FACTORY                 | Y              | EBM57          |                    | £232.50            |                      |                 | £299.16        |                   |                           |                       | £315.83              |                         |                  |                     |                |
| R1200GS                            | 04-09        | FACTORY                 | Y              | EBM56          |                    | £232.50            |                      |                 |                |                   |                           |                       | £315.83              |                         |                  |                     |                |
| R1200GS<br>R1200GS                 | 10-12<br>13- | FACTORY                 | N              | EBM65          |                    | £232.50            |                      |                 |                |                   |                           |                       | £315.83              |                         |                  |                     |                |
| K1300 GT                           | 09-11        | SERKET<br>FACTORY       | Y              | RBM69<br>EBM73 |                    | £274.16<br>£232.50 |                      |                 | £299.16        |                   |                           |                       | £315.83<br>£315.83   |                         |                  |                     |                |
| K1300 G1                           | 09-11        | FACTORY                 | N              | EBM67          |                    | £232.50            |                      |                 | £299.16        |                   |                           |                       | £315.83              |                         |                  |                     |                |
| DUCATI                             | 09-10        | PACIONI                 | IN             | EDIVIO 1       |                    | £232.50            |                      |                 | 1299.10        |                   |                           |                       | £313.63              |                         |                  |                     |                |
| MONSTER 797                        | 17-          | SERKET taper            | N              | RDI65          |                    | £274.16            |                      |                 | £315.83        |                   |                           |                       | £315.83              |                         |                  |                     |                |
| SCRAMBLER                          | 15-          | •                       | N              |                |                    |                    |                      |                 | £315.83        |                   |                           |                       | £315.83              |                         |                  |                     |                |
| 1098                               | 07-09        | SERKET taper<br>FACTORY | N              | RDI62<br>EDI61 |                    | £274.16<br>£415.00 |                      |                 | £548.33        |                   |                           |                       | £581.66              |                         |                  |                     |                |
| HONDA                              | 01-09        | PACIONI                 | IN             | EDIOT          |                    | £415.00            |                      |                 | £346.33        |                   |                           |                       | £581.00              |                         |                  |                     |                |
| HA125 XL VARADERO                  | 01-06        | FACTORY                 | N              | EHA150         |                    | £232.50            |                      |                 | £299.16        |                   |                           |                       | £315.83              |                         |                  |                     |                |
| HA125 XL VARADERO                  | 07-          | FACTORY                 | N              | EHA94          |                    | £232.50            |                      |                 | £299.16        |                   |                           |                       | £315.83              |                         |                  |                     |                |
| CB 125 F Full system               | 15-          | FACTORY                 | N              | EHA171         |                    | £240.83            |                      |                 | £315.83        |                   |                           |                       | £315.83              |                         |                  |                     |                |
| CBF 125 Full system                | 08-15        | FACTORY                 | N              | EHA107         |                    | £240.83            |                      |                 | £315.83        |                   |                           |                       | £315.83              |                         |                  |                     |                |
| CBR125                             | 04-10        | FACTORY                 | Y              | EHA85          | £190.83            | £232.50            |                      | £257.50         | £299.16        |                   |                           | £299.16               | £315.83              |                         |                  |                     |                |
| CBR 125 R System                   | 11-16        | SERKET taper            | Y              | RHA151         |                    | £274.16            |                      |                 | £315.83        |                   |                           |                       | £315.83              |                         |                  |                     |                |
| MSX 125                            | 13-16        | SERKET taper            | Y              | RHA170         |                    | £274.16            |                      |                 |                |                   |                           |                       | £315.83              |                         |                  |                     |                |
| MSX 125 Header Pipe                | 13-16        |                         | N              | HA170          |                    |                    |                      |                 |                |                   |                           |                       |                      |                         | £104.16          |                     |                |
| CBR 250 R                          | 11-16        | SERKET                  | Y              | RHA152         |                    | £274.16            |                      |                 | £315.83        |                   |                           |                       | £315.83              |                         |                  |                     |                |
| CBR300R                            | 14-          | SERKET                  |                | RHA166         |                    | £274.16            |                      |                 | £315.83        |                   |                           |                       | £315.83              |                         |                  |                     |                |
| CBR 400 NC29<br>Gullarm            | 89-96        | FACTORY                 | N              | EHA59          | £190.83            | £232.50            |                      | £257.50         | £299.16        |                   |                           | £299.16               | £315.83              |                         |                  |                     |                |
|                                    |              | SERKET                  | Y              | RHA157         |                    | £274.16            |                      |                 | £315.83        |                   |                           |                       | £315.83              |                         |                  |                     |                |
| CBR500R                            | 13-15        | SERKET taper            | N              | RHA159         |                    | £274.16            |                      |                 | £315.83        |                   |                           |                       | £315.83              |                         |                  |                     |                |
|                                    | 40 :-        | SERKET                  | Y              | RHA160         |                    | £274.16            |                      |                 | £315.83        |                   |                           |                       | £315.83              |                         |                  |                     |                |
| CB500 F/X                          | 13-15        | SERKET taper            | N              | RHA161         |                    | £274.16            |                      |                 | £315.83        |                   |                           |                       | £315.83              |                         |                  |                     |                |
|                                    |              | SERKET taper            | Y              | RHA176         |                    | £274.16            |                      |                 | £315.83        |                   |                           |                       | £315.83              |                         |                  |                     |                |