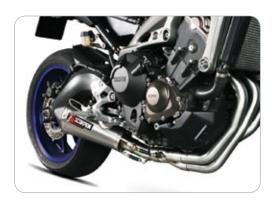

# < RP-1 GP

Titanium/carbon fibre construction gives bolt on performance with huge power gains & weight savings over the OE silencer. Designed for race use but is road legal for most applications.