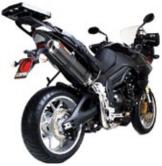

### < Serket Taper

A unique precision formed 6 facet tapering profile for improved ground clearance and an aerospace derived multi composite claw contoured outlet.

< Factory
All the performance benefits of a Scorpion silencer but with an OE Plus look, the overall effect faithful to the replaced OE product but with added performance and an understated style.