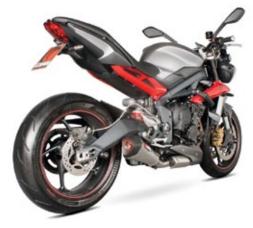

### < Serket Parallel

A unique precision formed 6 facet profile and an aerospace derived multi composite claw contoured outlet.

### < Serket Taper

A unique precision formed 6 facet tapering profile for improved ground clearance and an aerospace derived multi composite claw contoured outlet.

< Factory
All the performance benefits of a Scorpion silencer but with an OE Plus look, the overall effect faithful to the replaced OE product but with added performance and an understated style.